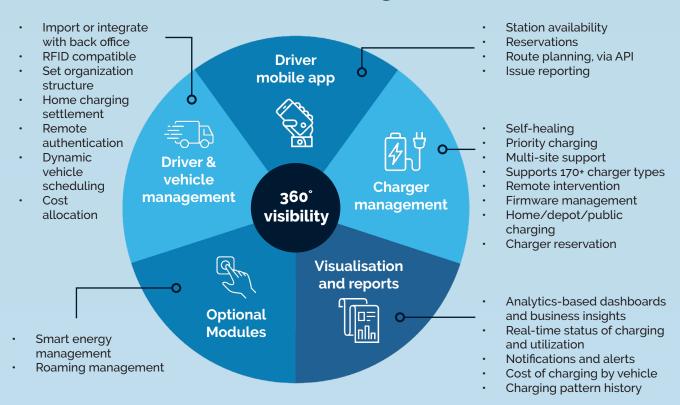

# What is EVerse?

Launch, scale and optimize your EV charging network with EVerse™, the EV charging management platform designed exclusively for fleet managers.

Leveraging the latest cloud technology, EVerse facilitates seamless, integrated EV charging management for fleet managers.

An optional EVerse driver app enriches the user experience whilst enabling fleet managers to track charging activities and manage the network efficiently.

#### **PROVEN PERFORMANCE**

- 170+ charger types supported
- Used by over 700,000 drivers
- Present in 18 countries
- 10 million+ charging sessions supported

- on Intuitive & easy-to-use driver & fleet manager tools
- RFID compatible
- Vehicle reservation & charging planning
- Open Charge Point Protocol (OCPP) for hardware freedom
- Onboarding, integration, aftersales and call center support

- Compatible with a wide range of L2 and DC chargers
- Modular software platform: add additional modules as you go
- Control energy use through energy management and reporting
- Know when to scale your network with actionable, data driven insights

- Monitor and optimize your EV fleet and charging network on an ongoing basis
- Access powerful network analytics to make data driven decisions
- Remote & automatic issue resolution to reduce field service costs
- Optional smart energy management for maximum energy efficiency

### Benefits for the driver

- Station availability
- Charger reservations
- co Route planning
- Issue reporting
- call center support
- Seamless customer experience

### Benefits for your network

- Monitor network usage and performance
- Be alerted to issue reports
- Track EV driver usage
- Optimize fleet behaviour