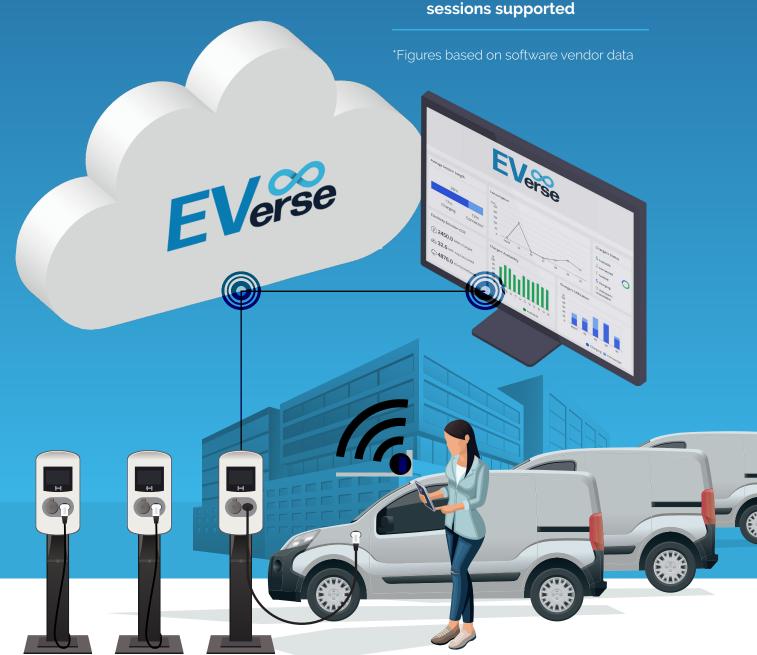

# What is EVerse?

Launch, scale and optimize your EV charging network with EVerse™, the EV charging management platform designed exclusively for fleet managers.

Leveraging the latest cloud technology, EVerse facilitates seamless, integrated EV charging management for fleet managers.

An optional EVerse driver app enriches the user experience whilst enabling fleet managers to track charging activities and manage the network efficiently.

#### Part of our unique end-to-end solution

Charging Management Software

Powerful, hardware agnostic technology EV Charging Hardware

Wide range of EV chargers from 7kW to 350kW e-Mobility Expertise

Outstanding support and consultancy at every step of the way Aftermarket Support