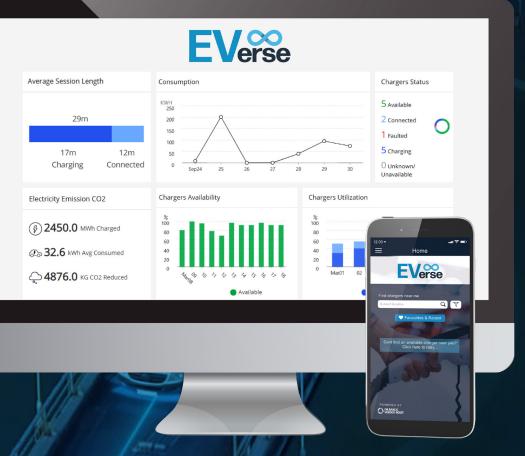

### Powerful data at your fingertips

# **EVerse EV Charger Management Portal:** A back office solution like no other

Delivering a stable, cost-effective, and future-proof EV charging network requires a unique set of tools that are purpose built for EV charging.

EVerse offers an intuitive and **cloud-enabled host dashboard that allows complete 24/7 visibility** over your charging operations. With just a few clicks, you can monitor, manage and optimize your charger network from anywhere, at any time.

At the same time, EVerse keeps your charging network up and running, reducing downtime and maintenance costs, through innovative always-on technology that continually scans for potential issues, troubleshooting and fixing without human intervention wherever possible.