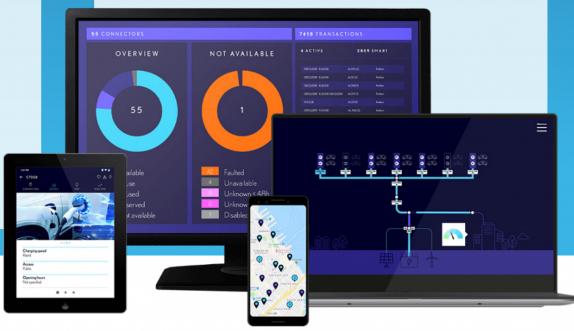

# **EVerse EV Charger Management Portal:** A back office solution like no other

Delivering a stable, cost-effective, and future-proof EV charging network requires a unique set of tools that are purpose built for EV charging.

EVerse offers an intuitive and **cloud-enabled host dashboard that allows complete 24/7 visibility** over your charging operations. With just a few clicks, you can monitor, manage and optimize your charger network from anywhere, at any time.

At the same time, EVerse keeps your charging network up and running, reducing downtime and maintenance costs, through innovative always-on technology that continually scans for potential issues, troubleshooting and fixing without human intervention wherever possible.