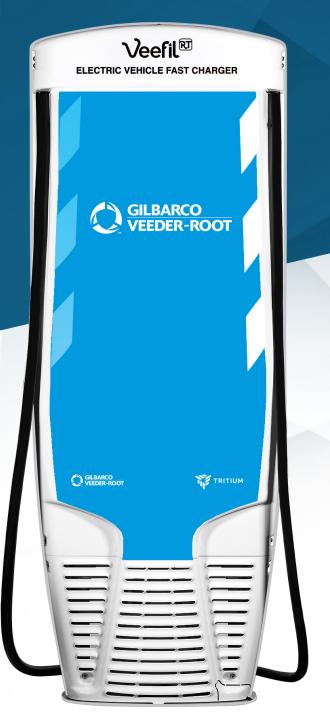

#### CHARGE AHEAD

This is how charging was meant to be experienced. With 50kW of power, a small footprint and patented liquid-cooled technology, the Veefil RT is built to fuel the every day.

#### DISTINCTIVE FEATURES

**Durable UV** resistant exterior maximizes brand visibility

World's smallest footprint for a DC fast charger

Low maintenance ensures maximum up time

Optimal functionality in a wide range of environmental conditions

Patented Liquid-Cooled Technology reduces wear

Reduced set-up costs and faster installation time

POS & OCPP Integration facilitates easy connection to your existing store POS\*

Advancements in design and engineering mean increased reliability