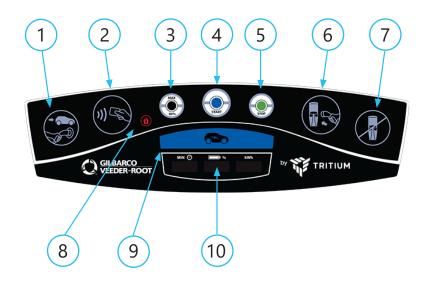

### INTUITIVE **SIMPLICITY**

The user interface speaks a language we can all understand. The intuitive layout and icons clearly walk the user through the charging process without using a word.

#### CONNECT, PAY, **START**

- 1. Connect Plug to Car Icon flashes when the unit is available for use.
- 2. Card Activation\* Swipe your card over this area to activate the user interface, and to also unlock a charging session.
- 3. MAX or HALF Toggle button to select a half or maximum charge amount. (if not pressed goes directly to maximum)
- 4. START Push to start the charging session.
- **5. STOP** Push to stop the charging session.
- **6. Return Plug to Charger** Icon flashes to indicate that the charging session is complete and the plug should be returned to the plug holder.
- 7. Not in Service Icon will light up when the charger is not in service.
- 8. Locked symbol Lit when a charging session is in progress and the interface panel is locked.
- 9. Charging indicator Will glow when a charging session is in progress.
- LED information displays Displays minutes, battery percentage during charge, kilowatts delivered, \$ fee charged based on setup.