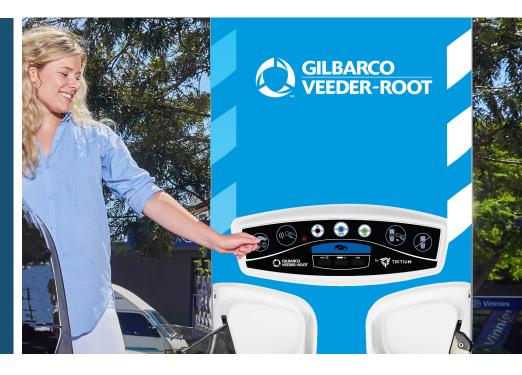

### INTUITIVE **SIMPLICITY**

The user interface speaks a language we can all understand. The intuitive layout and icons clearly walk the user through the charging process without using a word.

#### CONNECT, PAY, **START**

- 1. Connect Plug to Car Icon flashes when the unit is available for use.
- 2. Card Activation\* Swipe your card over this area to activate the user interface, and to also unlock a charging session.
- 3. MAX or HALF Toggle button to select a half or maximum charge amount. (if not pressed goes directly to maximum)
- 4. START Push to start the charging session.
- **5. STOP** Push to stop the charging session.
- **6. Return Plug to Charger** Icon flashes to indicate that the charging session is complete and the plug should be returned to the plug holder.
- 7. Not in Service Icon will light up when the charger is not in service.
- 8. Locked symbol Lit when a charging session is in progress and the interface panel is locked.
- 9. Charging indicator Will glow when a charging session is in progress.
- LED information displays Displays minutes, battery percentage during charge, kilowatts delivered, \$ fee charged based on setup.