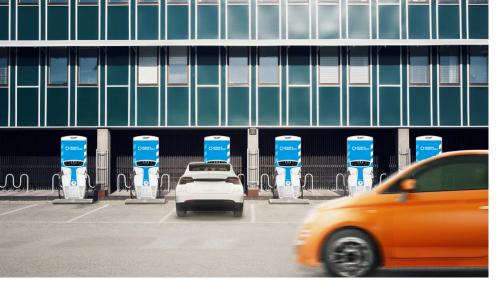

The Veefil design increases site location options and reduces the cost to install.