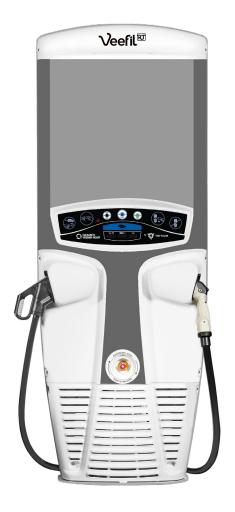

#### CHARGE AHEAD

This is how charging was meant to be experienced. With 50kW of power, a small footprint and patented liquid-cooled technology, the Veefil RT is built to fuel the every day.

## PREMIUM QUALITY

There is something common in Gilbarco Veeder-Root and Tritium's core: premium quality. Fueled by the pursuit of innovation, design, and engineering, this drive for excellence is at the heart of our brands. It is reflected in the Veefil-RT model with its patented liquid-cooling system, small footprint and attractive design. This reliable and robust electric vehicle fast charger is the leading choice of site hosts for easy installation and low maintenance.