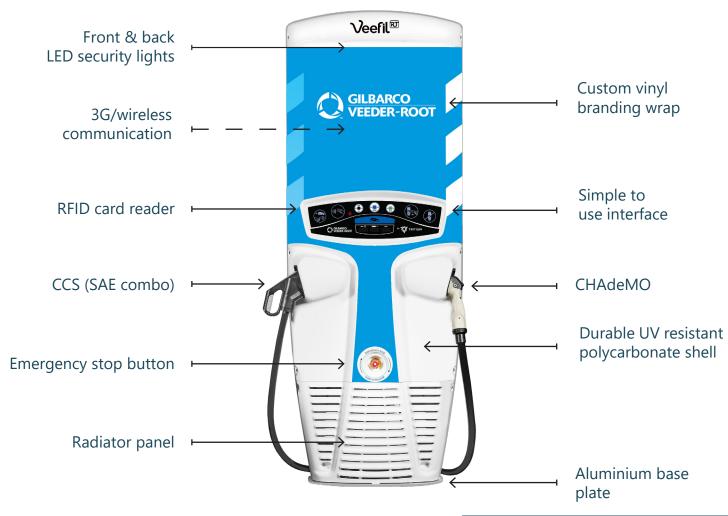

#### DISTINCTIVE FEATURES

**Durable UV** resistant exterior maximizes brand visibility

World's smallest footprint for a DC fast charger

Low maintenance ensures maximum up time

Optimal functionality in a wide range of environmental conditions

Patented Liquid-Cooled Technology reduces wear

Reduced set-up costs and faster installation time

POS & OCPP Integration facilitates easy connection to your existing store POS\*

Advancements in design and engineering mean increased reliability