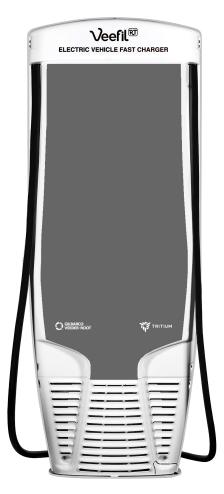

ing session.
- **6. Return Plug to Charger** Icon flashes to indicate that the charging session is complete and the plug should be returned to the plug holder.
- 7. Not in Service Icon will light up when the charger is not in service.
- 8. Locked symbol Lit when a charging session is in progress and the interface panel is locked.
- 9. Charging indicator Will glow when a charging session is in progress.
- LED information displays Displays minutes, battery percentage during charge, kilowatts delivered, \$ fee charged based on setup.

### EXPRESS YOURSELF

We undertand your brand is important to you. The Veefil chargers provide advanced technology and performance wrapped up in a stunning body. Customize any charger with your logo and instantly equate your brand with the future of fueling.















#### INNOVATION FUELED

When it comes to industry-changing innovation, Gilbarco Veeder-Root and Tritium have always been ahead of the curve. The refined features you'll find in our charger models today are paving the way for the EV technology of the future.

Awarded for its design.
Loved for its functionality



#### INDUSTRY AWARDS



#### LORD MAYOR'S BUSINESS AWARDS

NOVA 106.9 AWARD FOR BUSINESS INNOVATION

MANUFACTURING

PRODUCT INNOVATION

OPTUS BUSINESS PLATINUM AWARD



#### **GOOD DESIGN AWARDS**

TRANSPORTATION



#### **QUEENSLAND IAWARDS**

SUSTAINABILITY

NEW PRODUCT

## Veefil<sup>RT</sup> 50kW DC FAST CHARGER