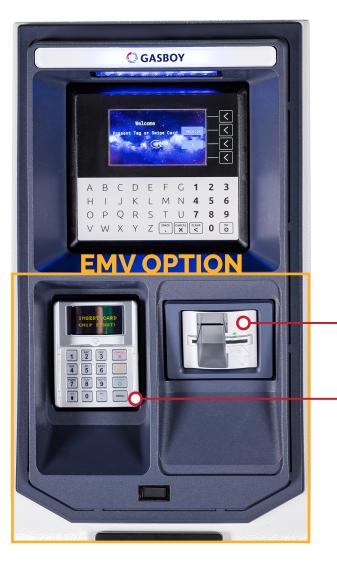

## Islander PRIME EMV specifications

- Insert style Hybrid Card Reader (HCR) reads both chip and magnetic stripe cards
- 16 key pin pad with graphic display and anti-tamper features
- The Payment Card Industry Data Security Standard (PCI DSS) compliant
- Certified for EMV credit transactions on all major card brands including Visa, Mastercard, AMEX, Discover
- Accepts fleet cards including WEX, Voyager, Fuelman
- Accepts proprietary magnetic stripe cards
- Approved on the National Bankcard Services (NBS)
   Payment Network

**Hybrid Card Reader** 

16 Key Pin Pad with Graphic Display

Visit gasboy.com to find out more.