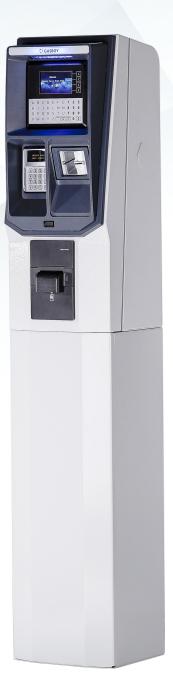

## Gasboy's Islander PRIME is now available for EMV payment.

The Gasboy Islander™ PRIME is the best-in-class homebase controller. It is an all-in-one standalone pedestal that enables forecourt automation with flexible fueling authorizations.

When equipped with the EMV option, the Islander™ PRIME becomes a secure standalone payment terminal that does not require an additional POS (Point-of-Sale) system. The Islander PRIME EMV's hybrid card reader allows retailers to securely manage payment transactions with both magnetic and chip cards.