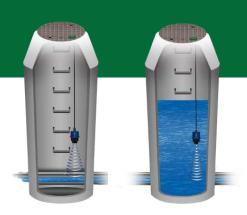

Our Subsonic® sensor measures from the bottom of the invert to the manhole cover using both ultrasonic and pressure readings, ensuring level is measured even if the sensor is submerged