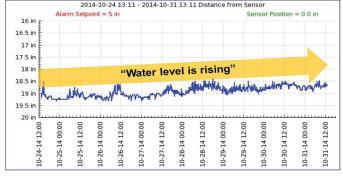

s discovered. Users have the most advanced method available to identify future issues, including alarms indicating a SSO, before they occur. SmartTrend aids users and promotes advanced planning.



**SmartTrend** can be used in various applications including:

- Wastewater Collection Systems
- Raw Water Conveyance Systems
- Storm Water Systems
- Any Open Water Channel

#### **How SmartTrend Works**

**SmartTrend** advisories can be sent via email or text message. The frequency of remote site analysis is user selectable, up to four times per day. In addition to assessing level trends, **SmartTrend** also advises users concerning SmartLevel maintenance and operations.

**SmartTrend** is an exceptionally powerful management tool for making preemptive maintenance decisions before alarms occu



maintenance decisions before alarms occur. **SmartTrend** looks for anomalies that may predict future events.





## **Unique SmartTrend Features**

- Operational costs are lowered with regular business hours response.
- Risks are eliminated by avoiding after hours emergency response
- Managers, supervisors and engineers acquire a new tool to increase efficiency with fast and easy situational assessment.
- Provides a compliment of reporting types.

#### Trend Fall



#### **Trend Rise**



### **SmartTrend Specifications**

| SmartLevel™ Unit        |                                                   |
|-------------------------|---------------------------------------------------|
| Weight                  | 4.5 lbs.                                          |
| Size                    |