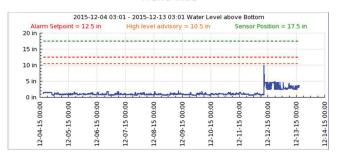

analysis is user selectable, up to four times per day. In addition to assessing level trends, **SmartTrend** also advises users concerning SmartLevel maintenance and operations.

**SmartTrend** is an exceptionally powerful management tool for making preemptive maintenance decisions before alarms occu



maintenance decisions before alarms occur. **SmartTrend** looks for anomalies that may predict future events.





## **Unique SmartTrend Features**

- Operational costs are lowered with regular business hours response.
- Risks are eliminated by avoiding after hours emergency response
- Managers, supervisors and engineers acquire a new tool to increase efficiency with fast and easy situational assessment.
- Provides a compliment of reporting types.

#### Trend Fall



#### **Trend Rise**



### **SmartTrend Specifications**

| SmartLevel™ Unit        |                                                   |
|-------------------------|---------------------------------------------------|
| Weight                  | 4.5 lbs.                                          |
| Size                    | 5" x 6" x 6"                                      |
| Power                   | 3.6 VDC SmartCover®<br>PowerPack™                 |
| Battery Life            | 24 months - nominal                               |
| Environmental           | NEMA 6P, IP-68                                    |
| Mounting                | Mechanical Mount                                  |
| Antenna                 | Low profile traffic rated reflector or round type |
| Level Sensor Range      | 3 inches to 81