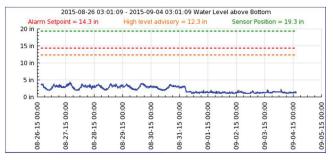

requency of remote site analysis is user selectable, up to four times per day. In addition to assessing level trends, **SmartTrend** also advises users concerning SmartLevel maintenance and operations.

**SmartTrend** is an exceptionally powerful management tool for making preemptive maintenance decisions before alarms occu



maintenance decisions before alarms occur. **SmartTrend** looks for anomalies that may predict future events.





## **Unique SmartTrend Features**

- Operational costs are lowered with regular business hours response.
- Risks are eliminated by avoiding after hours emergency response
- Managers, supervisors and engineers acquire a new tool to increase efficiency with fast and easy situational assessment.
- Provides a compliment of reporting types.

#### Trend Fall



#### **Trend Rise**



### **SmartTrend Specifications**

| SmartLevel™ Unit        |                                                   |
|-------------------------|---------------------------------------------------|
| Weight                  | 4.5 lbs.                                          |
| Size                    | 5" x 6" x 6"                                      |
| Power                   | 3.6 VDC SmartCover®<br>PowerPack™                 |
| Battery Life            | 24 months - nominal                               |
| Environmental           | NEMA 6P, IP-68                                    |
| Mounting                | Mechanical Mount                                  |
| Antenna                 | Low profile traffic rated reflector or round type |
| Level Sensor Range