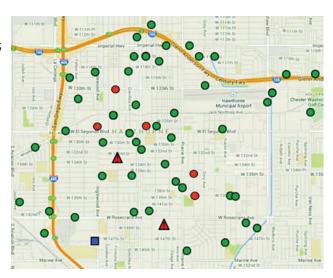

**SmartTrend** can be used in various applications including:

- Wastewater Collection Systems
- Raw Water Conveyance Systems
- Storm Water Systems
- Any Open Water Channel