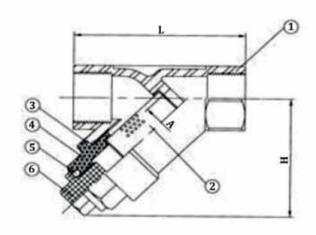

## **Materials List**

| No. | Part Name | Material<br>CF8M |  |  |
|-----|-----------|------------------|--|--|
| 1   | Body      |                  |  |  |
| 2   | Screen    | SS316            |  |  |
| 3   | Gasket    | PTFE             |  |  |
| 4   | Bonnet    | CF8M             |  |  |
| 5   | O-Ring    | Viton            |  |  |
| 6   | Plug      | CF8M             |  |  |

| Model   | Size | Α  | L   | Н   | Mesh Size | Size (mm)     |
|---------|------|----|-----|-----|-----------|---------------|
| D-ST008 | DN8  | 10 | 65  | 51  | 200 Mesh  | 1/4" (6mm)    |
| D-ST010 | DN10 | 12 | 65  | 51  | 200 Mesh  | 3/8" (10mm)   |
| D-ST015 | DN15 | 15 | 65  | 51  | 100 Mesh  | 1/2" (13mm)   |
| D-ST025 | DN25 | 25 | 90  | 72  | 100 Mesh  | 1" (25mm)     |
| D-ST040 | DN40 | 40 | 120 | 87  | 100 Mesh  | 1 1/2" (38mm) |
| D-ST050 | DN50 | 50 | 140 | 103 | 100 Mesh  | 2" (50mm)     |
| D-ST080 | DN80 | 80 | 200 | 143 | 40 Mesh   | 3" (80mm)     |