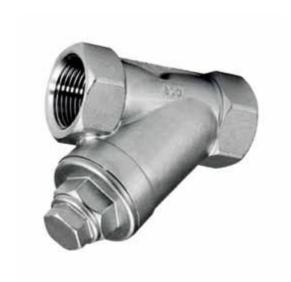

## "Y" – Strainer Specifications

## "Y" Strainer Specifications

| Body             | ASTM A-A-351 Grade CF8M |  |  |
|------------------|-------------------------|--|--|
| Screen           | DN8                     |  |  |
|                  | DN15 - 80               |  |  |
| Packing          | PTFE                    |  |  |
| Working Pressure | 800PSI                  |  |  |
| End Connections  | Threaded Male           |  |  |